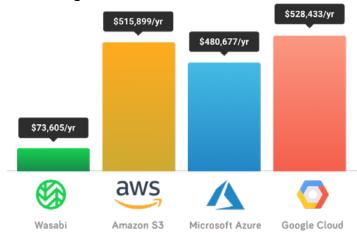

### Annual Storage Fees for 1 PB of Data<sup>1</sup>

<sup>1</sup>Assumes 20% of stored content downloaded monthly